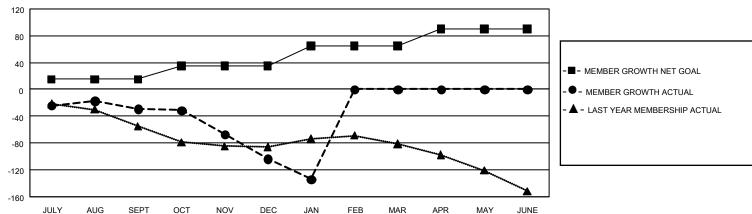

## GMT Constitutional Area 2, Group D

REPORT DOES NOT INCLUDE CLUBS IN UNDISTRICTED AREAS.

| Clubs         |               |             |               | Members               |                        |                         |                                                    |  |
|---------------|---------------|-------------|---------------|-----------------------|------------------------|-------------------------|----------------------------------------------------|--|
|               | RESULTS FOR   | R 2020-2021 |               | RESULTS FOR 2020-2021 |                        |                         |                                                    |  |
| QUARTER       | NEW CLUB GOAL | NEW CLUBS   | DROPPED CLUBS | QUARTER MEME          | BER GROWTH NET<br>GOAL | MEMBER GROWTH<br>ACTUAL | DROPPED<br>MEMBERS ACTUAL<br>(including transfers) |  |
| JULY/AUG/SEPT | 0             | 1           | 1             | JULY/AUG/SEPT         | 15                     | 95                      | 112                                                |  |
| OCT/NOV/DEC   | 6             | 0           | 1             | OCT/NOV/DEC           | 20                     | 91                      | 146                                                |  |
| JAN/FEB/MAR   | 0             | 0           | 0             | JAN/FEB/MAR           | 30                     | 14                      | 41                                                 |  |
| APR/MAY/JUNE  | 3             | 0           | 0             | APR/MAY/JUNE          | 25                     | 0                       | 0                                                  |  |

## GOALS AND ACTUAL MEMBERS CUMULATIVE

| DROPPED CLUBS: 2 |     | 52 CLUBS OF 189 ADDED 1 OR MORE | GENDER DISTRIBUTION             |                |     |
|------------------|-----|---------------------------------|---------------------------------|----------------|-----|
|                  |     | NEW MEMBERS                     | MALE                            | 2,585 (68.88%) |     |
|                  |     | 1                               | FEMALE                          | 1,168 (31.12%) |     |
| DROPPED MEMBERS  |     |                                 |                                 | , ,            |     |
| DECEASED         | 37  | CLICK HERE FOR CUMULATIVE       | TOTAL FAMILY UNIT MEMBERS       |                | 637 |
| CLUB CANCELLED 0 |     | MEMBERSHIP DATA                 |                                 |                |     |
| OTHER            | 262 |                                 | FAMILY MEMBERS PAYING HALF DUES |                | 327 |
| TOTAL            | 299 |                                 |                                 |                |     |