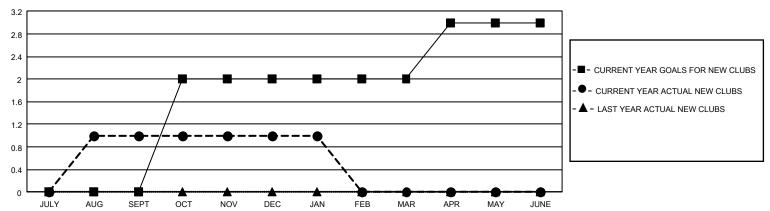

## GMT Constitutional Area 2, Group D

REPORT DOES NOT INCLUDE CLUBS IN UNDISTRICTED AREAS.

| Clubs         |               |             |               | Members               |                        |                         |                                                    |  |
|---------------|---------------|-------------|---------------|-----------------------|------------------------|-------------------------|----------------------------------------------------|--|
|               | RESULTS FOR   | R 2020-2021 |               | RESULTS FOR 2020-2021 |                        |                         |                                                    |  |
| QUARTER       | NEW CLUB GOAL | NEW CLUBS   | DROPPED CLUBS | QUARTER MEME          | BER GROWTH NET<br>GOAL | MEMBER GROWTH<br>ACTUAL | DROPPED<br>MEMBERS ACTUAL<br>(including transfers) |  |
| JULY/AUG/SEPT | 0             | 1           | 1             | JULY/AUG/SEPT         | 15                     | 95                      | 112                                                |  |
| OCT/NOV/DEC   | 6             | 0           | 1             | OCT/NOV/DEC           | 20                     | 91                      | 146                                                |  |
| JAN/FEB/MAR   | 0             | 0           | 0             | JAN/FEB/MAR           | 30                     | 14                      | 41                                                 |  |
| APR/MAY/JUNE  | 3             | 0           | 0             | APR/MAY/JUNE          | 25                     | 0                       | 0                                                  |  |

## GOALS AND ACTUAL NEW CLUBS CUMULATIVE